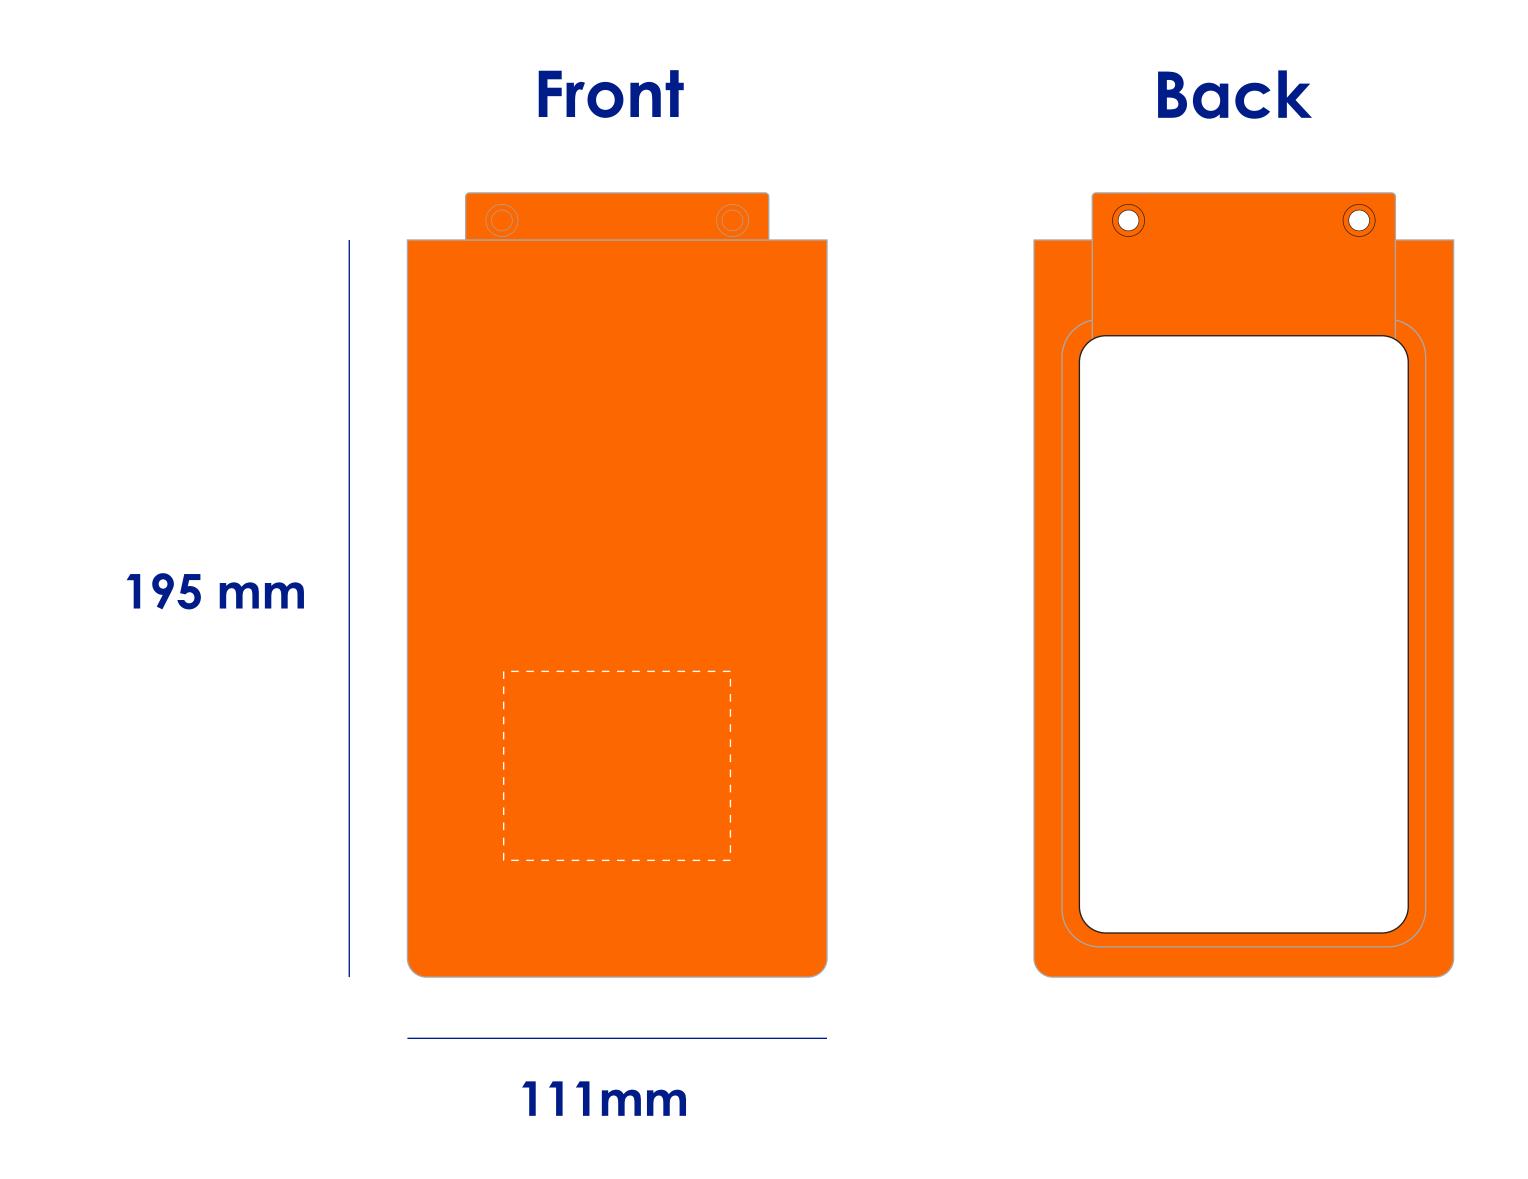

## Approval Proof







## Terms & Conditions It is the clients responsibility to check the above artwork has been produced correctly by our factory to suit the manufacturing process. Whilst every effort has been made to copy the artwork provided, certain pantones have a tolerance of -10% +10% colour variation. Please note colours can vary from monitor so always check the pantone. Any correction/amendments after Moulds/Screens have been created will result in a new Mould/Screen being required and charged By signing off acceptance you have agreed to proceed and such no

result in a new Mould/Screen being required and charged By signing off acceptance you have agreed to proceed and such no errors or omissions can be accepted or highlighted once the goods have been delivered.



Please note small texts may fil